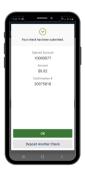

# 6. That's it!

Review your confirmation and keep your check until you see the deposit has been added to your account.