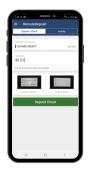

### 5. Add Info

Select the deposit account, fill in the amount, take photos of the front and back of your check, and click "Make Deposit".