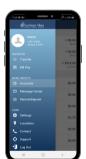

# **Mobile Deposit Guide**

Deposit your checks the quick and easy way - from the comfort of wherever you are with your mobile device!



## 1. Download

Download (or update) the most current version of the Northern Skies eMobile App on your mobile device.



Enter your username and password. Or, if you haven't already, select "Sign up now".





## 3. Select

Choose "Mobile Deposit" from the menu.

### 4. Endorse

Write "For mobile deposit only to NSFCU" on the back of your check.





### 5. Add Info

Select the deposit account, fill in the amount, take photos of the front and back of your check, and click "Make Deposit".

# 6. That's it!

Review your confirmation and keep your check until you see the deposit has been added to your account.